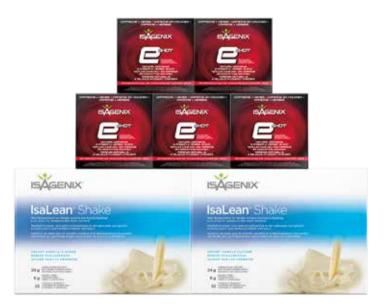

# **Shake** and **Shot** Pack\*

A foundational pack with essential nutrients to support your energy and performance goals.

### Pack Includes:

2 IsaLean<sup>™</sup> Shakes (any flavour)\*\* and 5 e-Shot<sup>™</sup> (6 count)

- \*\* Pack price will vary depending on product selection.

28

With Isagenix, I've regained energy and discovered a new passion for life. It's taken my performance in the gym to new levels, and positively impacted me as a coach.