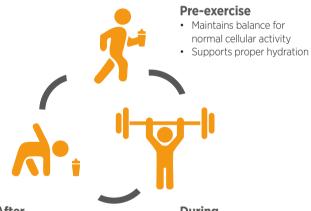

# WHEN TO USE?

# After

- Replaces electrolytes and nutrients that are lost during exercise
- Helps aid recovery after exercise

# **During**

- Helps sustain athletic endurance
- Fuels muscles to help sustain physical activity

<sup>1</sup> Carbohydrate-electrolyte solutions contribute to the maintenance of endurance performance during prolonged endurance exercise and enhance the absorption of water during physical exercise.