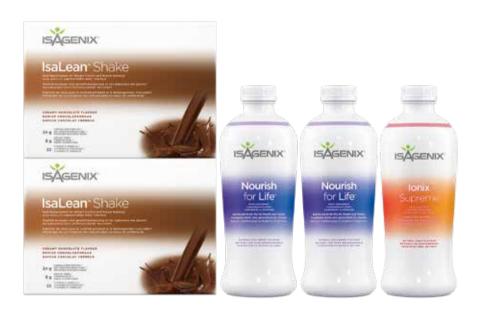

# Shake and Nourish Pack

An ideal pack for Shake and Cleanse Days¹ with essential nutrients to support your weight management and overall health goals.

### Pack Includes:

2 IsaLean™ Shakes (any flavour)\*, 2 Nourish for Life™ and 1 Ionix® Supreme

To find out more and get started on your IsaBody journey, visit IsaBodyChallenge.com.

<sup>\*\*</sup> The weight loss and lifestyle results depicted in this publication may vary depending on level of effort, adherence to a controlled-calorie dietary regime, and physical constitution. The results were achieved when Isagenix products were included as part of a healthy lifestyle that incorporates regular exercise, appropriate portion control, and a varied and balanced diet to meet desired goals. Those who are pregnant, breastfeeding, or have a medical condition are advised to please consult a doctor before using Isagenix products or making any other dietary changes.