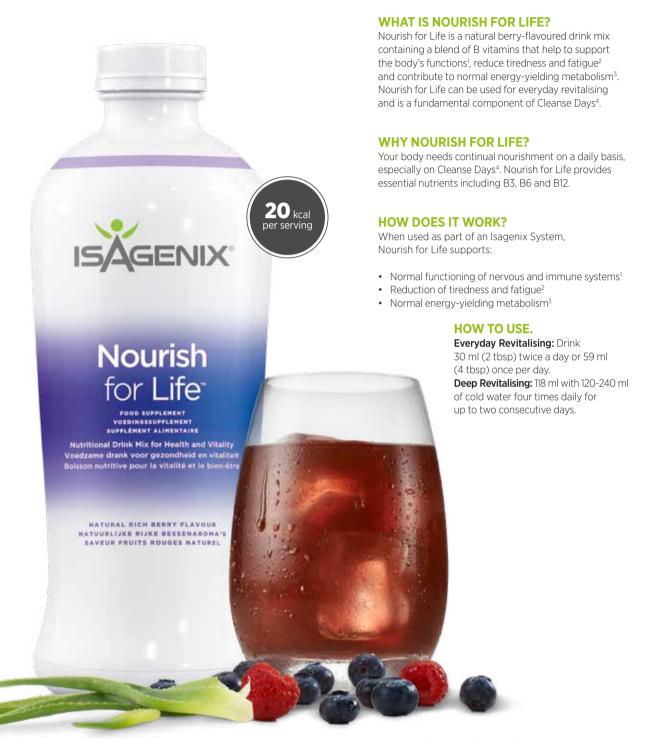

# Nourish for Life™

# Nutritional Drink Mix for Health and Vitality.

The image shown is for marketing purposes only.

<sup>1</sup> Vitamin B6 contributes to the normal functioning of the nervous, psychological and immune systems. Riboflavin (B2) contributes to normal functioning of the nervous system and vision. Thiamin contributes to normal functioning of the heart system.

<sup>2</sup> B vitamins [B6, B12 and niacin (B3)] contribute to the reduction of tiredness and fatigue.

<sup>3</sup> Vitamin B12 contributes to normal energy-yielding metabolism.

<sup>4</sup> A Cleanse Day is a nutritionally supported fast that nourishes and energises your body's own detoxification systems. For further Cleanse Day information, visit Isagenix.com.