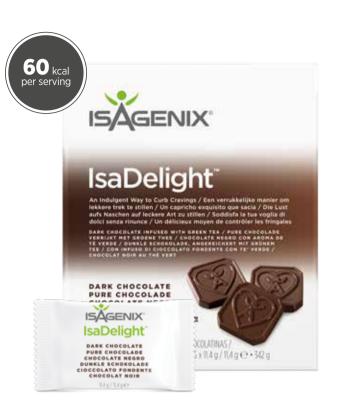

# Isa**Delight™**

WHAT Individually-wrapped, guilt-free chocolates that contain green tea, amino acids and B vitamins.

WHY

IsaDelights are a tasty treat to enjoy during Cleanse Days<sup>1</sup> or any day you want a portioncontrolled chocolate indulgence. With only 60 kcal, IsaDelight helps prevent high-calorie snacking between meals or late at night.

**HOW** Chocolate already tastes great, so we packed even more goodness into IsaDelights. IsaDelights contain green tea and our unique IsaDelight Amino Complex, making this a great addition to your Cleanse Days<sup>1</sup>. Each square has less than 4 grams of fat, so you can enjoy your favourite treat without the guilt.

DARK CHOCOLATE

WITH SEA SALT AND CARAMEL FI AVOR