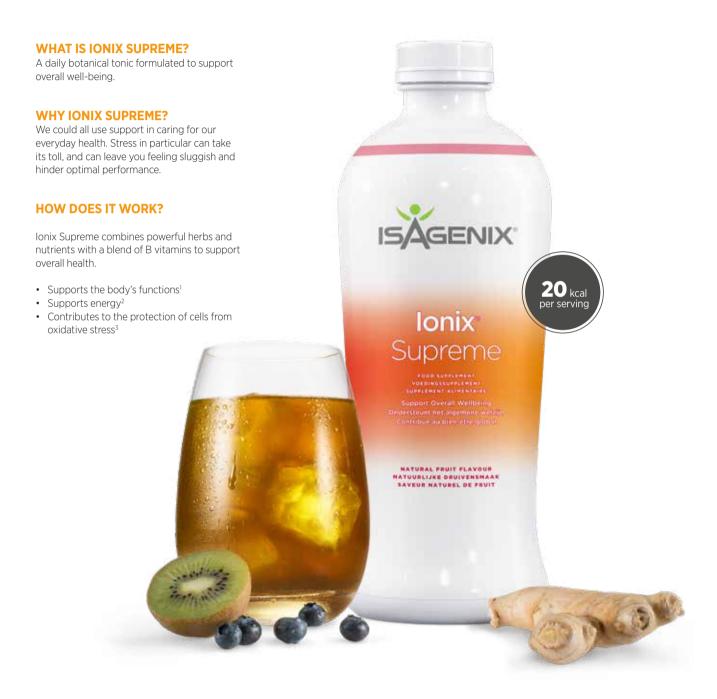

# Ionix® Supreme

A Fortified Botanical Tonic for Body System Support.

The image shown is for marketing purposes only.

<sup>1</sup> Vitamin B6 contributes to the normal functioning of the nervous, psychological and immune systems. Riboflavin (B2) contributes to normal functioning of the nervous system and vision. Thiamin contributes to normal functioning of the heart system.

<sup>2</sup> B vitamins [B6, B12, niacin (B3) and riboflavin (B2)] contribute to the reduction of tiredness and fatigue.

<sup>3</sup> Riboflavin contributes to the protection of cells from oxidative stress.