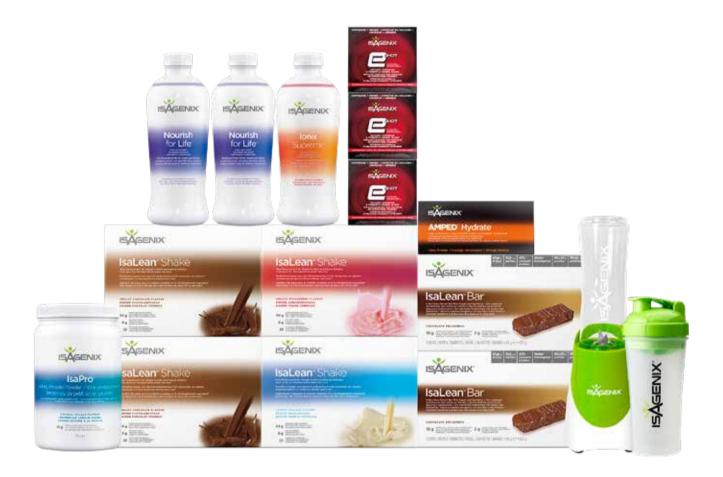

# Weight Management Premium Pack

The Weight Management Premium Pack is designed to help you achieve your health goals. This pack includes the 30-Day Weight Loss System and additional complementary products to support your goals and lifestyle, as well as additional extras to share with friends and family.

### System Includes:

4 IsaLean™ Shake (any flavour) \*, 1 IsaLean™ Bar (Chocolate Decadence), 2 Nourish for Life™, 1 Ionix Supreme®, 1 IsaDelight™ (any flavour), 1 Isagenix Snacks™ (any flavour)\*, 1e-Shot™ (6 count), 1 IsaMove™, 1 Thermo GX™, 1 IsaBlender, 1 IsaShaker, and free annual membership for one year