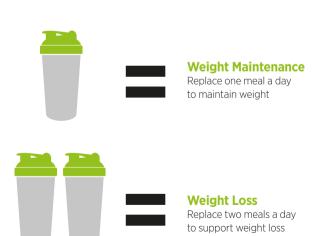

### **HOW TO USE.**

IsaLean Shake can be used for either weight loss or weight maintenance. There's no need to mix our shake with milk, as it has been formulated to work perfectly with water!

Creamy Vanilla Flavour