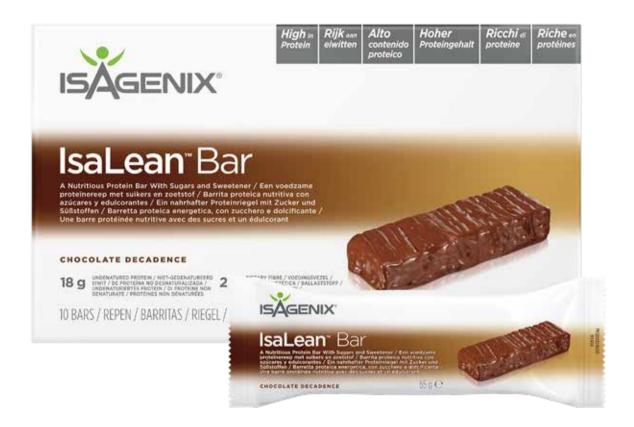

### WHAT IS AN ISALEAN BAR?

A delicious, high-protein bar to help you stay on track with your healthy lifestyle even when you're on the go.

## WHY AN ISALEAN BAR?

Maintaining healthy eating habits can be difficult when you have a busy and demanding schedule. An IsaLean Bar is a convenient high-protein snack; perfect to pop into your gym bag and consume after a workout. It is also a great alternative to unhealthy snacks.

### **HOW DOES IT WORK?**

An IsaLean Bar delivers 18 grams of high-quality undenatured whey protein, which contributes to the growth and maintenance of muscle mass.

- Contains essential carbohydrates, fibre and fats
- Contributes to a healthy lifestyle