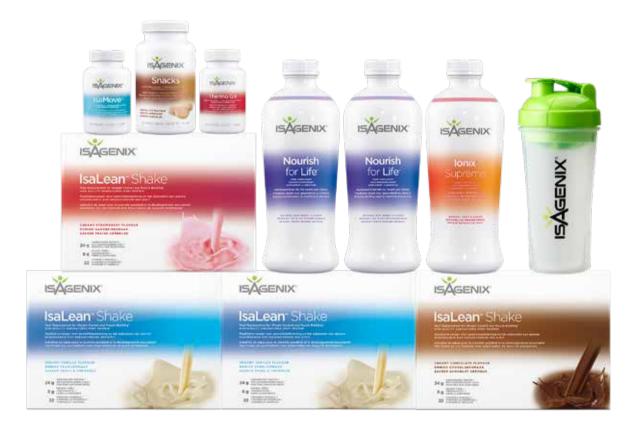

Pictured: 30-Day Weight Loss System

# Weight Management Premium Pack

The Weight Management Premium Pack is designed to help you achieve your health goals. This pack includes the 30-Day Weight Loss System and additional complementary products to support your goals and lifestyle, as well as additional extras to share with friends and family.

### System Includes:

4 IsaLean™ Shake (any flavour) \*, 1 IsaLean™ Bar (Chocolate Decadence), 2 Nourish for Life™, 1 Ionix Supreme®, 1 IsaDelight™ (any flavour), 1 Isagenix Snacks™ (any flavour)\*, 1e-Shot™ (6 count), 1 IsaMove™, 1 Thermo GX™, 1 IsaBlender, 1 IsaShaker, and free annual membership for one year