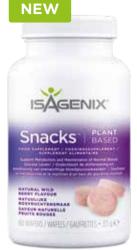

# Isagenix **Snacks™** |

WHAT Nutritious bite-sized snacks to support your metabolism² between meals and on Cleanse Days!.

WHY Great-tasting and low in calories, Isagenix Snacks provide specific nutrients to support your metabolism<sup>2</sup> and curb cravings. An excellent addition to your Cleanse Day routine<sup>1</sup>, with only 15 kcals per wafer.

HOW Isagenix Snacks contain undenatured whey or plant based protein, flax and essential carbohydrates to provide nutritional support in between meals and on Cleanse Days!