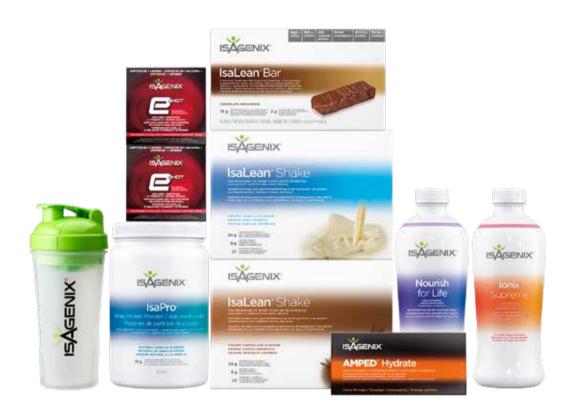

# **Energy & Performance** Premium Pack\*

This pack is ideal for those looking to add balanced nutrition, improve their workout performance and gain energy in their daily lives. It includes the 30-Day Energy & Performance System and additional complementary products to support your goals and lifestyle. It also includes plenty to share with friends and family.

### Pack Includes:

4 IsaLean™ Shake (any flavour) \*\*, 2 IsaLean™ Bar (Chocolate Decadence), 2 Nourish for Life™, 1 Ionix Supreme®, 1 IsaPro® (Vanilla), 3 e-Shot™ (6 count), 1 AMPED™ Hydrate (Juicy Orange), 1 IsaBlender, 1 IsaShaker