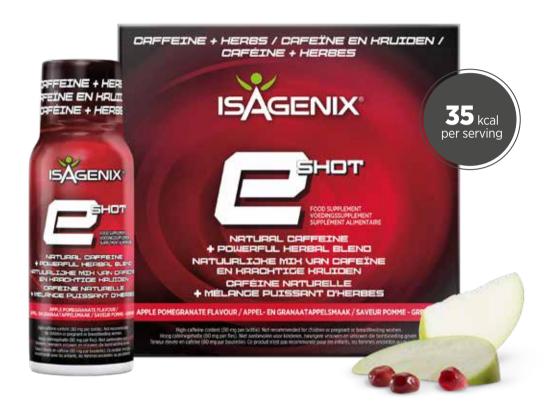

Natural Caffeine. Powerful Herbs.

The image shown is for marketing purposes only.

## **WHAT IS e-SHOT?**

A convenient caffeine shot, made with naturally sourced plant-based caffeine.

# WHY e-SHOT?

Life is difficult when you're tired or fatigued. e-Shot is a convenient alternative to tea or coffee to help you jump-start your day and combat afternoon lulls; all without any artificial flavours or sweeteners.

## **HOW DOES IT WORK?**

e-Shot contains a unique blend of herbs and plantbased caffeine from green tea and yerba mate to help you feel alert throughout the day.

- Contains 35 kcal per serving
- Perfect to help you through Cleanse Days<sup>1</sup>
- Convenient for the office, gym or on the go