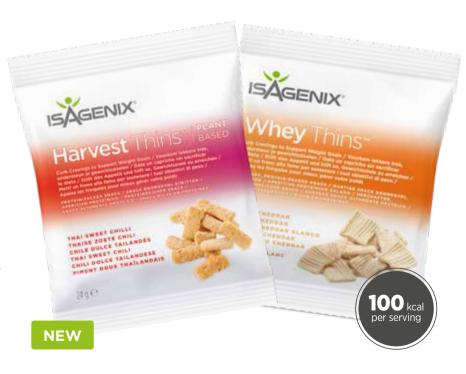

# Whey Thins™ & Harvest Thins™

WHAT Savoury and delicious proteinpacked snacks in convenient 100-kcal individual packs.

WHY Snacking can often lead to consuming more calories than we need without providing good nutrition. Portioncontrolled, 100-kcal, proteinpacked Whey Thins and Harvest Thins can support weight loss and muscle building<sup>2</sup>.

**HOW** Whey Thins contain 10 grams of high-quality protein and Harvest Thins 11 grams per serving. These tasty snacks come in two delicious flavours, to help you reach your weight loss goals, one bite at a time.