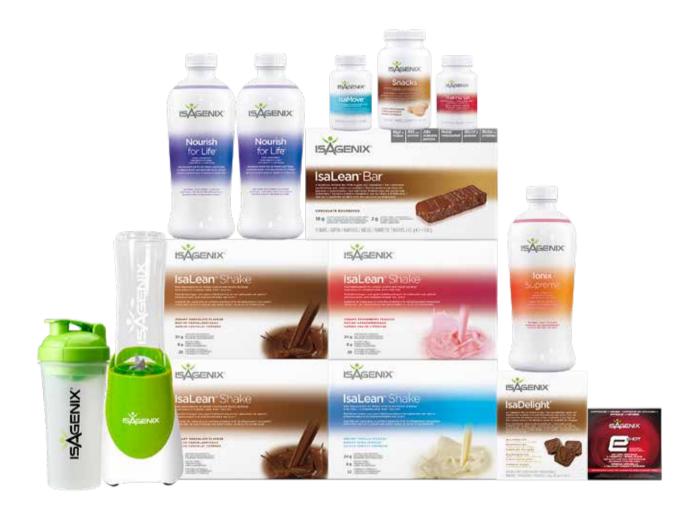

Pictured: 30-Day Weight Loss System

# Weight Management Premium Pack

The Weight Management Premium Pack is designed to help you achieve your health goals. This pack includes the 30-Day Weight Loss System and additional complementary products to support your goals and lifestyle, as well as additional extras to share with friends and family.

### System Includes:

4 IsaLean™ Shake (any flavour) \*, 1 IsaLean™ Bar (Chocolate Decadence), 2 Nourish for Life™, 1 Ionix Supreme®, 1 IsaDelight™ (any flavour), 1 Isagenix Snacks™ (any flavour)\*, 1e-Shot™ (6 count), 1 IsaMove™, 1 Thermo GX™, 1 IsaBlender, 1 IsaShaker, and free annual membership for one year