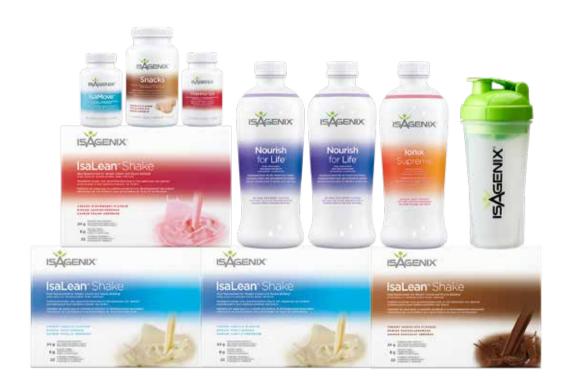

Pictured: 30-Day Weight Loss System

# Weight Management Premium Pack

The Weight Management Premium Pack is designed to help you achieve your health goals. This pack includes the 30-Day Weight Loss System and additional complementary products to support your goals and lifestyle, as well as additional extras to share with friends and family.

### System Includes:

4 IsaLean™ Shake (any flavour) \*, 1 IsaLean™ Bar (Chocolate Decadence), 2 Nourish for Life™, 1 Ionix Supreme®, 1 IsaDelight™ (any flavour), 1 Isagenix Snacks™ (any flavour)\*, 1e-Shot™ (6 count), 1 IsaMove™, 1 Thermo GX™, 1 IsaBlender, 1 IsaShaker, and free annual membership for one year